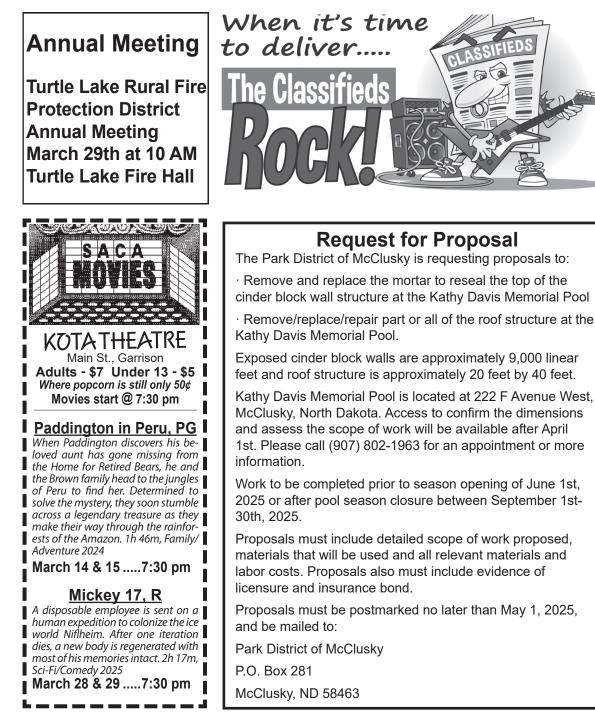

# THE CLASSIFIEDS

#### DEADLINE: 5 p.m. Wednesdays

- CLASSIFIED WORD ADS: Terms Cash, Check, Visa or Mastercard.
- COST: \$8 a week for 20 words, each additional word is 25 cents. Half price for each additional week. Can be placed in other papers for half price. Giveaway ads are free one week only.
- CLASSIFIED DISPLAY RATE: \$9.50 per column inch.
- CONTACT INFORMATION: Phone: 462-8126 Fax: 462-8128 Email: leadernews@nordaknorth.com • Website: www.nordaknorth.com Mailing address: The Xtra, PO Box 340, Washburn, ND 58577
- · DELIVERY PROBLEMS: If you're having any problems getting your Xtra when and if - we want to know. Call our Garrison office at 701-463-2201 or 1-800-658-3485 when you want to report problems.

#### **ANNOUNCEMENTS**

NEW IN the area? Get better acquainted with the Garrison Community. Welcome Wagon booklets are available at City Hall, the Firefighter's Museum/CVB or by calling 463-2600 or 463-2345. 58540 36-TFNNCI